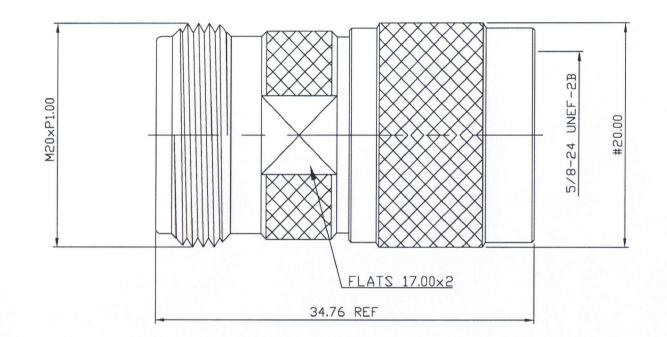

MATERIAL : BODY-BRASS CONTACT-BRASS INSULATOR-PTFE SHELL-BRASS C WASHER-BRASS GASKET-SILICONE SLEEVE-BRASS FINISH : BODY-TRI-ALLOY PLATING CONTACT-GOLD PLATING OVER NICKEL SHELL-TRI-ALLOY PLATING SLEEVE-TRI-ALLOY PLATING

| DIMENSIONS ARE IN MILLIMETERS<br>TOLERANCE                                                                                       |         |      |                |            | C A B L E S<br>an INFINITE brand |  |                                      |
|----------------------------------------------------------------------------------------------------------------------------------|---------|------|----------------|------------|----------------------------------|--|--------------------------------------|
| $\begin{array}{ll} \cdot \times & \pm 0.5 \\ \cdot \times \times & \pm 0.1 \\ \cdot \times \times \times & \pm 0.05 \end{array}$ | ANGLE : | ±3°  | SCALE<br>REV   | 3:1<br>A-1 | TITLE                            |  | 5 Mini-DIN Female to N Male Adapters |
| DRAWN 涂君昂                                                                                                                        |         | DATE | DATE 103.02.25 |            | DRAWING NO                       |  |                                      |
| APPROVAL DAT                                                                                                                     |         |      | ITE            |            | Part #                           |  | 1416                                 |